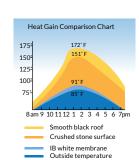

## We Are Very Cool.

A white IB Roof Systems membrane can reduce your energy consumption and your rising electric bills, by reflecting up to 90% of the heat that normally enters a building through the roof. An IB Roof Systems roof will lower your building's heat gain, and possibly pay for itself.